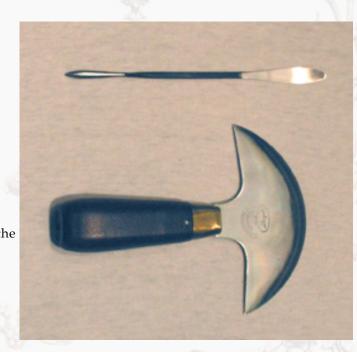

## 9008 POINTING TOOL: \$38 + S&H

With a design centuries in the making, this elegant tool is the only choice for "pointing" your composition ornament. A rigid curved point on one end and the pliable pallette knife on the opposite allow the installation and pointing with the utmost quality and finnesse.

#### 9009 TUMMY KNIFE: \$38 + S&H

Sturdy in design, with a quality wooden handle, this knife is the preferred choice for cutting ornament. The "rocker" design of the blade allow both straight and artistic cuts.