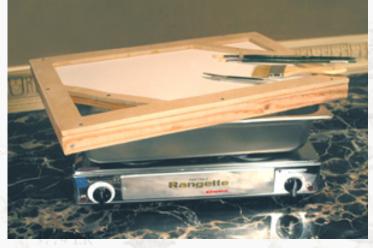

### 9018 MUSLIN WOOD FRAME: \$85 + S&H

This hand-made custom muslin frame is the one of choice for compo designers and installers world wide. Sturdy construction coupled with the "breathe" of the muslin make easy work for steaming the compo ornament to the perfect consistantcy for application and installation.